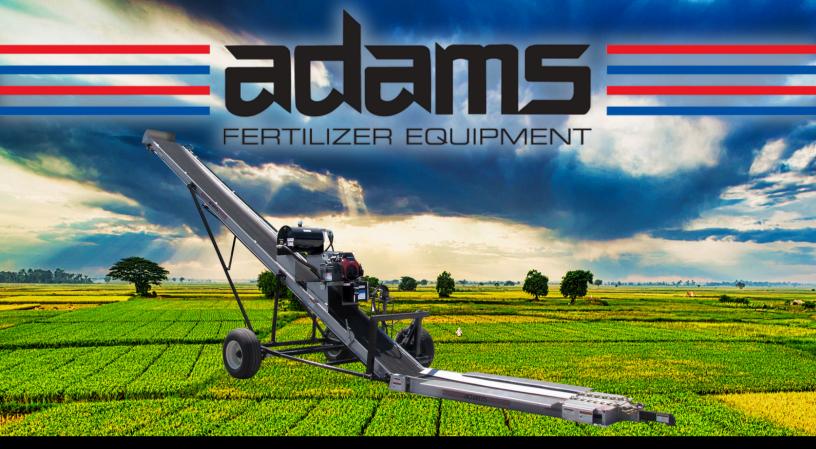

- 24" wide 10' flat Section 26' Uprise
- Conveyor 304 Stainless Steel
- Frame: Powder Coated Mild Steel
- GX 700 Honda
- Gas Power Over Hydraulic

- 24" Wide Belt
- Variable Speed Flow Control
- Adjustable Discharge Chute
- Length: 35ft Total Length | 13' 4" Dump Height Stainless Steel Fold Down Flapper Wings
  - 11L 15 Tires
  - Tow Hitch

## **Available Options**

- Electric 20 HP Over Hydraulic
- 240/480 Volt Start/Stop Box
- Self-Propel Kit
- Stainless Steel 12" Square Funnel Hood
- 12" x 8' Funnel Sock
- Tractor Package Hydraulics
- Seed Bag Hopper (4' x 8' w/Gate)
- Stainless Steel Frame
- · Stainless Steel Rain Covers
- Extra Length per ft. up to 30 ft.
- 6" Swivel Caster Wheels & Bracket